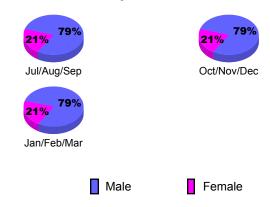

----|---------------------------|
| Month       | New<br>Club<br>Goal              | Actual<br>New<br>Clubs | Actual<br>Dropped<br>Clubs | Gain/<br>Loss of<br>Clubs | Gain/<br>Loss of<br>Clubs |
| Jul/Aug/Sep | 0                                | 0                      | 0                          | 0                         | 0                         |
| Oct/Nov/Dec | 0                                | 0                      | 0                          | 0                         | 0                         |
| Jan/Feb/Mar | 0                                | 0                      | 0                          | 0                         | 0                         |

0





## YTD Status Quo Clubs 2009-2010







## Gender Comparison 2009-2010

Oct/Nov/Dec

Jan/Feb/Mar

Previous Year