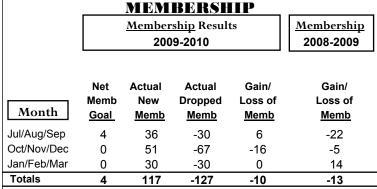

**GMT: TERRY GRAHAM Location: NOVA SCOTIA** GMT CA: 2

0

|             | <u>Club</u> Results<br>2009-2010 |                        |                            |                           | <u>Clubs</u><br>2008-2009 |
|-------------|----------------------------------|------------------------|----------------------------|---------------------------|---------------------------|
| Month       | New<br>Club<br>Goal              | Actual<br>New<br>Clubs | Actual<br>Dropped<br>Clubs | Gain/<br>Loss of<br>Clubs | Gain/<br>Loss of<br>Clubs |
| Jul/Aug/Sep | 0                                | 0                      | 0                          | 0                         | 0                         |
| Oct/Nov/Dec | 0                                | 0                      | 0                          | 0                         | 0                         |
| Jan/Feb/Mar | 0                                | 0                      | 0                          | 0                         | 0                         |