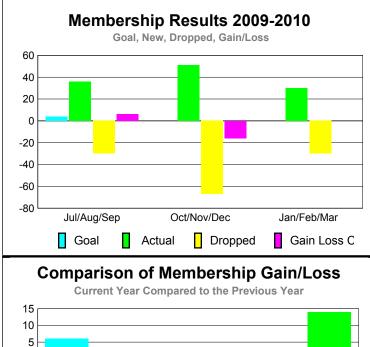

0

-5 -10

-15

-20

-25

Jul/Aug/Sep

Current Year

Totals

**GMT: TERRY GRAHAM Location: NOVA SCOTIA** GMT CA: 2

0

|             | <u>Club</u> Results<br>2009-2010 |                        |                            |                           | <u>Clubs</u><br>2008-2009 |
|-------------|----------------------------------|------------------------|----------------------------|---------------------------|---------------------------|
| Month       | New<br>Club<br>Goal              | Actual<br>New<br>Clubs | Actual<br>Dropped<br>Clubs | Gain/<br>Loss of<br>Clubs | Gain/<br>Loss of<br>Clubs |
| Jul/Aug/Sep | 0                                | 0                      | 0                          | 0                         | 0                         |
| Oct/Nov/Dec | 0                                | 0                      | 0                          | 0                         | 0                         |
| Jan/Feb/Mar | 0                                | 0                      | 0                          | 0                         | 0                         |